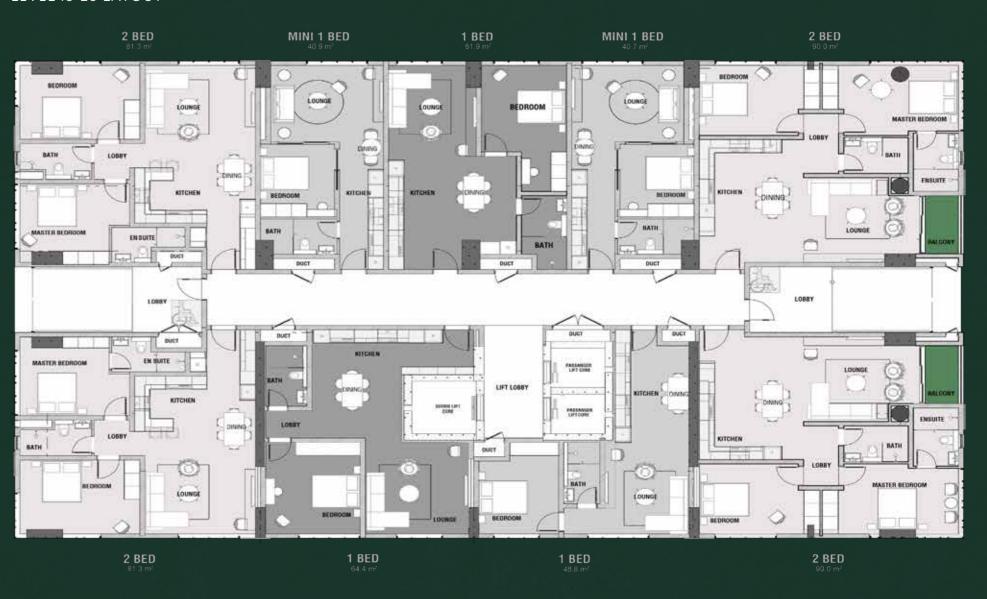

## FLOOR PLANS

#### RESIDENTIAL PLAN LEVEL 13-23 LAYOUT

MEDICAL SUITES LEVEL 07-12 LAYOUT

COMMERCIAL OFFICE SUITES
LEVEL 6 LAYOUT

GROUND FLOOR LEVEL 0 LAYOUT

ROOF AMENITIES FLOOR LEVEL 24 LAYOUT